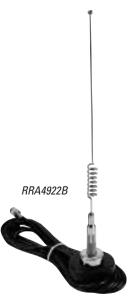

## Antennas

Frequency: 806-900 MHz Power: 150 watts, Impedance: 50 ohms, Mounting Kit: Trunk Mount

Part Number: RRA4925B

Part Number: RRA4922B

maximum Gain: 3dB, nominal VSWR: Less than 1.5:1 nominal with 14 RG58A/U Cable and TNC Connector