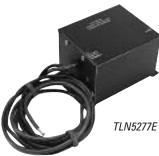

# Alternator Whi<u>ne Filter</u>

Filter enhances radio clarity by eliminating alternator whine noise.

TLN5277E Alternator Whine Filter