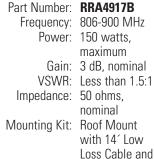

## Antennas

Frequency: 806-900 MHz Power: 150 watts, Impedance: 50 ohms, Mounting Kit: Trunk Mount

Part Number: RRA4925B

Part Number: RRA4922B

maximum Gain: 3dB, nominal VSWR: Less than 1.5:1 nominal with 14 RG58A/U Cable and TNC Connector

Frequency: 806-900 MHz Power: 150 watts, maximum Gain: 3dB, nominal Impedance: 50 ohms,

VSWR: Less than 1.5:1 nominal Mounting Kit: Trunk Mount with 17´ Low Loss Cable and **TNC Connector** 

10/03

Service Tools, Aids, Manuals