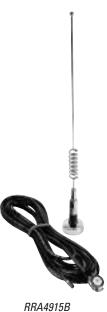

#### Antennas

Frequency: 806-900 MHz Power: 150 watts, maximum Gain: 3dB, nominal VSWR: Less than 1.5:1 Impedance: 50 ohms, nominal Mounting Kit: Roof Mount with 14' RG58A/U Cable and TNC Connector

Part Number: RRA4915B